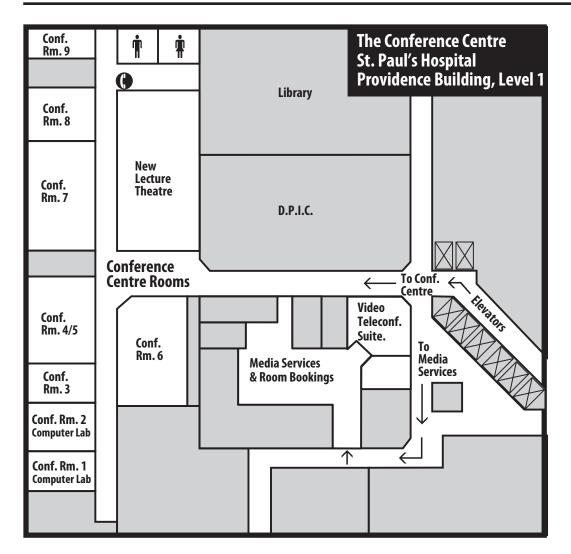

## **Conference Centre**

Providence, Level 1

**St. Paul's Hospital** 1081 Burrard Street Vancouver, BC V6Z 1Y6

| Conference Room Audio Visual Equipment and Seating Capacity Tel: (604) 682-2344 + Local |        |              |                 |        |          |               |          |                         |       |
|-----------------------------------------------------------------------------------------|--------|--------------|-----------------|--------|----------|---------------|----------|-------------------------|-------|
| Conference Room                                                                         | Rm No  | OH Projector | Slide Projector | Screen | VCR & TV | LCD Projector | Capacity | Internet Connect        | Local |
| Rm 1, Computer Lab                                                                      | 1463   | Yes          | Yes             | Yes    | Yes      | Yes           | 12       | Yes                     | 63421 |
| Rm 2, Computer Lab                                                                      | 1464   | Yes          | Yes             | Yes    | Yes      | Yes           | 12       | Yes                     | 63422 |
| Conference Rm 3                                                                         | 1465   | Yes          | Yes             | Yes    | Yes      | No            | 15       | Yes                     | 63423 |
| Conference Rm 4/5*                                                                      | 1466   | Yes          | Yes             | Yes    | Yes      | Yes           | 30       | Yes, 2 connections      | 63424 |
| Conference Rm 6                                                                         | 1461   | Yes          | Yes             | Yes    | Yes      | No            | 50       | Yes, See Media Services | 63426 |
| Conference Rm 7                                                                         | 1469   | Yes          | Yes             | Yes    | Yes      | No            | 50       | Yes                     | 63427 |
| Conference Rm 8                                                                         | 1471   | Yes          | Yes             | Yes    | Yes      | No            | 18       | Yes                     | 63428 |
| Conference Rm 9                                                                         | 1472   | Yes          | Yes             | Yes    | Yes      | No            | 10       | Yes                     | 63429 |
| New Lecture Theatre                                                                     | 1477   | Yes          | Yes             | Yes    | Yes      | Yes           | 186      | Yes, See Media Services | 63271 |
| Hurlburt Auditorium, Level 2                                                            | 2200   | Yes          | Yes             | Yes    | Yes      | Yes           | 119      | Yes                     | 62251 |
| Dining Rms 1/2, Level 4                                                                 | 4007/8 | Yes          | No              | Yes    | No       | No            | 24       | Yes, See Media Services | 63236 |
| Dining Rm 3, Level 4                                                                    | 4012   | Yes          | No              | Yes    | No       | No            | 18       | Yes                     | 63662 |