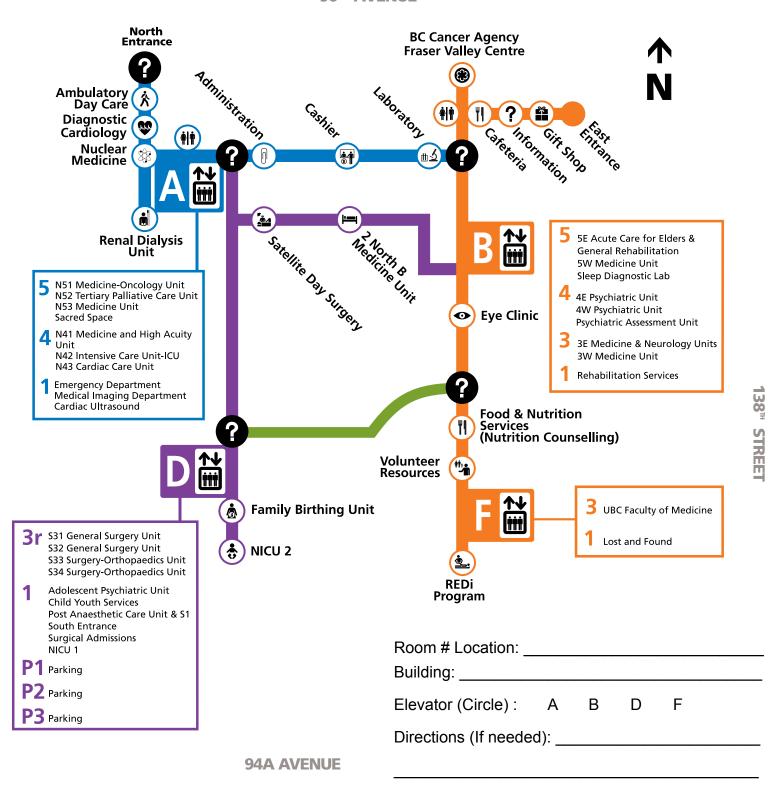

# Surrey Memorial Hospital Visitor's Wayfinding Guide



# **Shirley Dean Pavillion**

Adolescent Crisis Response Program Adolescent Day Treatment Program - ADTP

#### **Annex**

A Place to Grow Child Care Centre HEAL Clinic

# **Charles Barham**

Education Centre Rapid Access Clinic Pediatric Clinics

## Creekside

Daytox Program Human Resources Withdrawal Management Centre

#### **Laurel Place**

High Intensity Rehabilitation Unit Hospice

#### **Foundation Building**

Surrey Memorial Hospital Foundation

# **Kengsington Building**

Youth Clinic

#### 96<sup>™</sup> AVENUE



## **Important Phone Numbers:**

General Information (604) 581-2211

Patient Information Wayfinding Information Desk Parking Administration Local 773349 Local 772123 (604) 930-5440

# **Hospital Visiting Hours:**

Please check with nurses' station for any visiting exceptions.