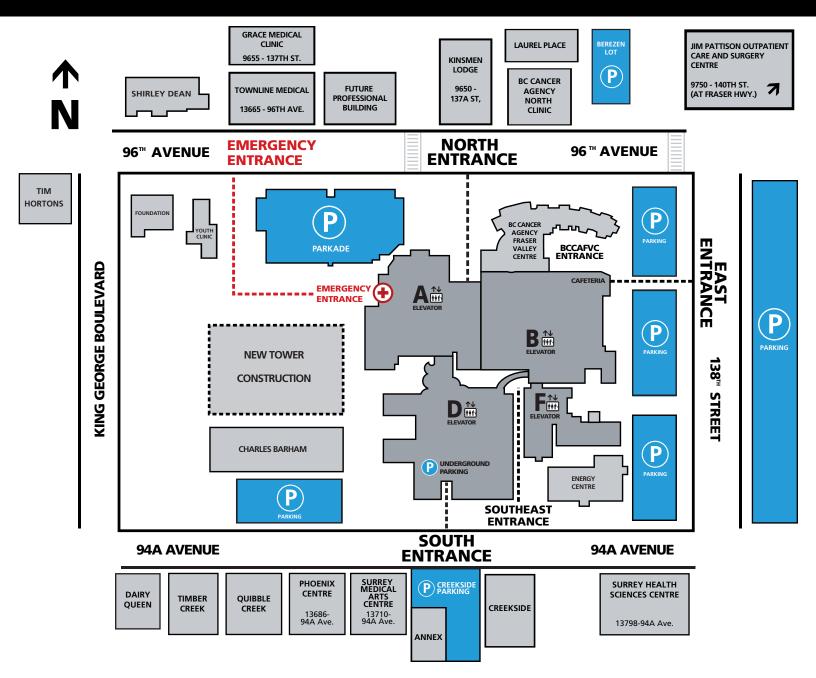

# **Shirley Dean Pavillion**

Adolescent Crisis Response Program Adolescent Day Treatment Program - ADTP

#### **Annex**

A Place to Grow Child Care Centre HEAL Clinic

# **Charles Barham**

Education Centre Rapid Access Clinic Pediatric Clinics

## Creekside

Daytox Program Human Resources Withdrawal Management Centre

#### **Laurel Place**

High Intensity Rehabilitation Unit Hospice

#### **Foundation Building**

Surrey Memorial Hospital Foundation

# **Kengsington Building**

Youth Clinic

#### 96<sup>™</sup> AVENUE