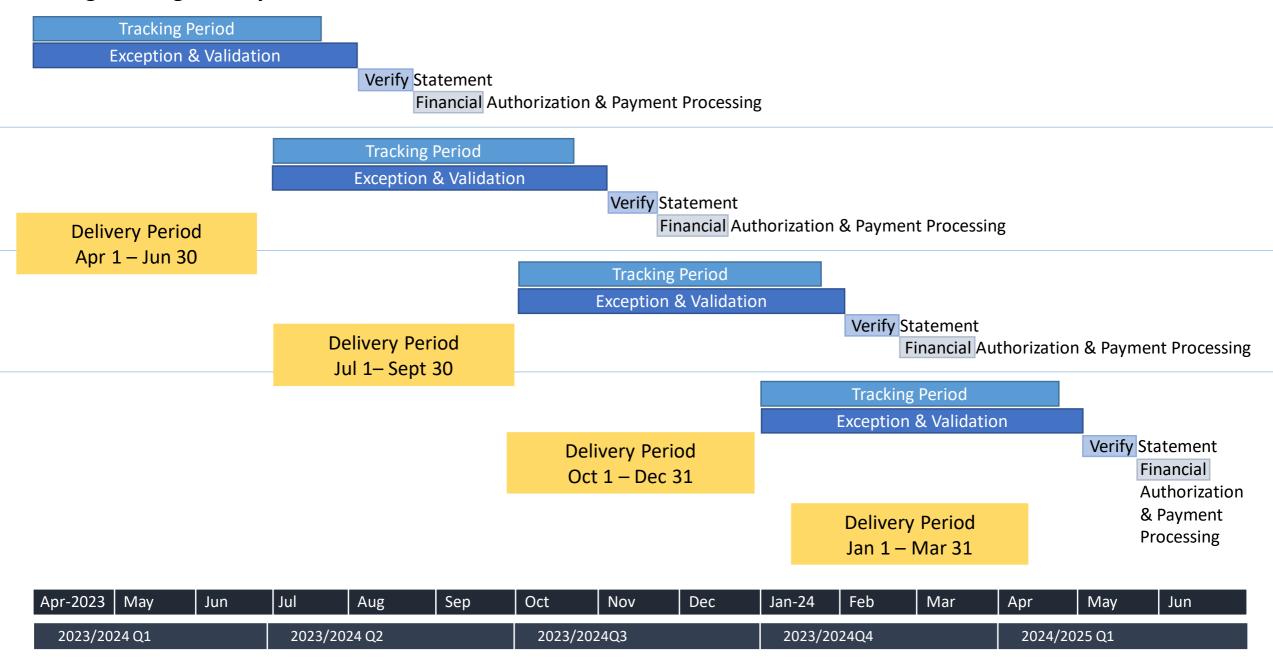

# 2023/2024 KEY QUARTERLY DATES

| Activity                                                                          | Duration                  | Quarter 1    |               | Quarter 2    |              | Quarter 3    |              | Quarter 4    |              |
|-----------------------------------------------------------------------------------|---------------------------|--------------|---------------|--------------|--------------|--------------|--------------|--------------|--------------|
|                                                                                   |                           | Start Date   | End Date      | Start Date   | End Date     | Start Date   | End Date     | Start Date   | End Date     |
| <b>Track Activities</b> Activity Tracker                                          | Delivery Period + 3 Weeks | Apr 1, 2023  | Jul 21, 2023  | Jul 1, 2023  | Oct 20, 2023 | Oct 1, 2023  | Jan 19, 2024 | Jan 1, 2024  | Apr 19, 2024 |
| Exception & Validation Exception Approver & Activity Validator                    | Delivery Period + 5 Weeks | Apr 1, 2023  | Aug 3, 2023   | Jul 1, 2023  | Nov 2, 2023  | Oct 1, 2023  | Feb 1, 2024  | Jan 1, 2024  | May 2, 2024  |
| Review Statement Service Provider                                                 | 1 Week                    | Aug 4, 2023  | Aug 11, 2023  | Nov 3, 2023  | Nov 10, 2023 | Feb 2, 2024  | Feb 9, 2024  | May 3, 2024  | May 10, 2024 |
| Revise Statements Department                                                      | 2 Weeks                   | Aug 4, 2023  | Aug 18, 2023  | Nov 3, 2023  | Nov 17, 2023 | Feb 2, 2024  | Feb 16, 2024 | May 3, 2024  | May 17, 2024 |
| Financial Authorization & Payment Processing Financial Approver & Payment Manager | 4 Weeks                   | Aug 19, 2023 | Sept 15, 2023 | Nov 18, 2023 | Dec 15, 2023 | Feb 17, 2024 | Mar 15, 2024 | May 18, 2024 | Jun 14, 2024 |

### **QUARTER 1 - FS 23/24**

### **QUARTER 2 - FS 23/24**

### **QUARTER 3 - FS 23/24**

### **QUARTER 4 – FS 23/24**