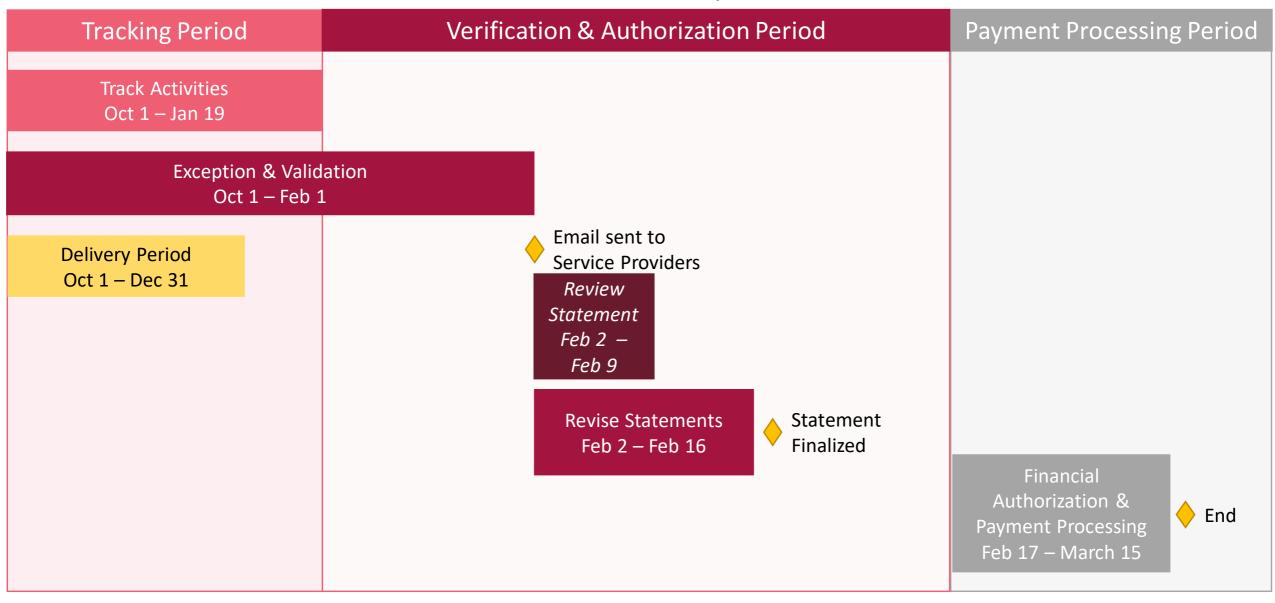

# 2023/2024 KEY QUARTERLY DATES

| Activity                                                                          | Duration                  | Quarter 1    |               | Quarter 2    |              | Quarter 3    |              | Quarter 4    |              |
|-----------------------------------------------------------------------------------|---------------------------|--------------|---------------|--------------|--------------|--------------|--------------|--------------|--------------|
|                                                                                   |                           | Start Date   | End Date      | Start Date   | End Date     | Start Date   | End Date     | Start Date   | End Date     |
| <b>Track Activities</b> Activity Tracker                                          | Delivery Period + 3 Weeks | Apr 1, 2023  | Jul 21, 2023  | Jul 1, 2023  | Oct 20, 2023 | Oct 1, 2023  | Jan 19, 2024 | Jan 1, 2024  | Apr 19, 2024 |
| Exception & Validation Exception Approver & Activity Validator                    | Delivery Period + 5 Weeks | Apr 1, 2023  | Aug 3, 2023   | Jul 1, 2023  | Nov 2, 2023  | Oct 1, 2023  | Feb 1, 2024  | Jan 1, 2024  | May 2, 2024  |
| Review Statement Service Provider                                                 | 1 Week                    | Aug 4, 2023  | Aug 11, 2023  | Nov 3, 2023  | Nov 10, 2023 | Feb 2, 2024  | Feb 9, 2024  | May 3, 2024  | May 10, 2024 |
| Revise Statements Department                                                      | 2 Weeks                   | Aug 4, 2023  | Aug 18, 2023  | Nov 3, 2023  | Nov 17, 2023 | Feb 2, 2024  | Feb 16, 2024 | May 3, 2024  | May 17, 2024 |
| Financial Authorization & Payment Processing Financial Approver & Payment Manager | 4 Weeks                   | Aug 19, 2023 | Sept 15, 2023 | Nov 18, 2023 | Dec 15, 2023 | Feb 17, 2024 | Mar 15, 2024 | May 18, 2024 | Jun 14, 2024 |

### **QUARTER 3 - FS 23/24**