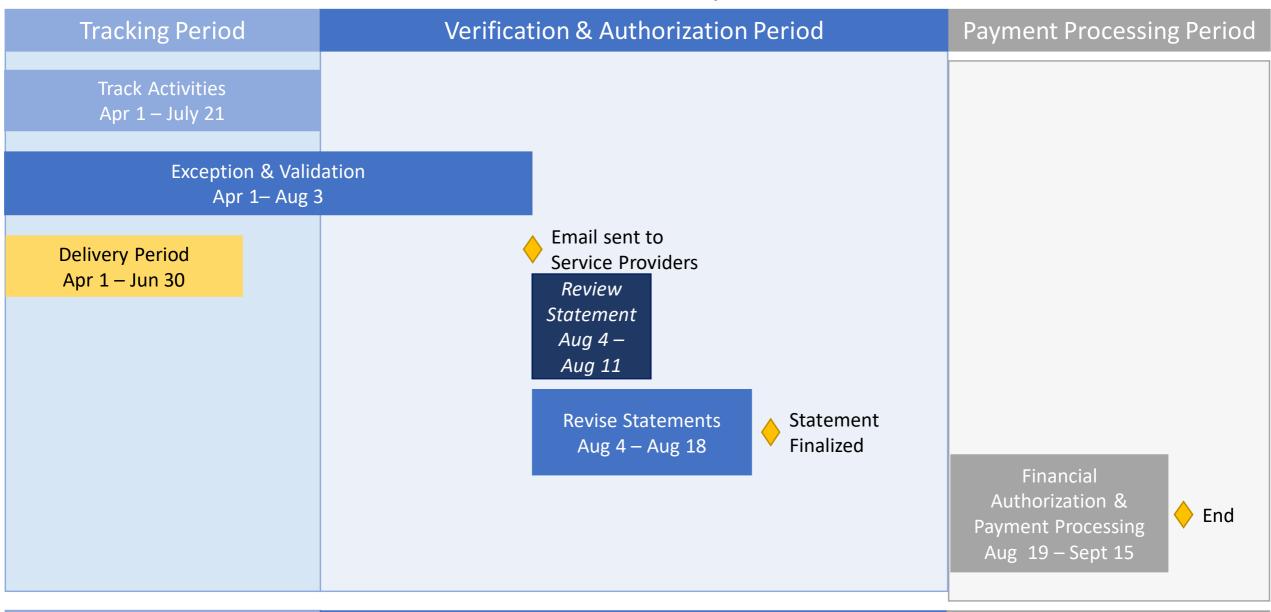

# 2023/2024 KEY QUARTERLY DATES

| Activity                                                                          | Duration                  | Quarter 1    |               | Quarter 2    |              | Quarter 3    |              | Quarter 4    |              |
|-----------------------------------------------------------------------------------|---------------------------|--------------|---------------|--------------|--------------|--------------|--------------|--------------|--------------|
|                                                                                   |                           | Start Date   | End Date      | Start Date   | End Date     | Start Date   | End Date     | Start Date   | End Date     |
| <b>Track Activities</b> Activity Tracker                                          | Delivery Period + 3 Weeks | Apr 1, 2023  | Jul 21, 2023  | Jul 1, 2023  | Oct 20, 2023 | Oct 1, 2023  | Jan 19, 2024 | Jan 1, 2024  | Apr 19, 2024 |
| Exception & Validation Exception Approver & Activity Validator                    | Delivery Period + 5 Weeks | Apr 1, 2023  | Aug 3, 2023   | Jul 1, 2023  | Nov 2, 2023  | Oct 1, 2023  | Feb 1, 2024  | Jan 1, 2024  | May 2, 2024  |
| Review Statement Service Provider                                                 | 1 Week                    | Aug 4, 2023  | Aug 11, 2023  | Nov 3, 2023  | Nov 10, 2023 | Feb 2, 2024  | Feb 9, 2024  | May 3, 2024  | May 10, 2024 |
| Revise Statements Department                                                      | 2 Weeks                   | Aug 4, 2023  | Aug 18, 2023  | Nov 3, 2023  | Nov 17, 2023 | Feb 2, 2024  | Feb 16, 2024 | May 3, 2024  | May 17, 2024 |
| Financial Authorization & Payment Processing Financial Approver & Payment Manager | 4 Weeks                   | Aug 19, 2023 | Sept 15, 2023 | Nov 18, 2023 | Dec 15, 2023 | Feb 17, 2024 | Mar 15, 2024 | May 18, 2024 | Jun 14, 2024 |

### **QUARTER 1 - FS 23/24**