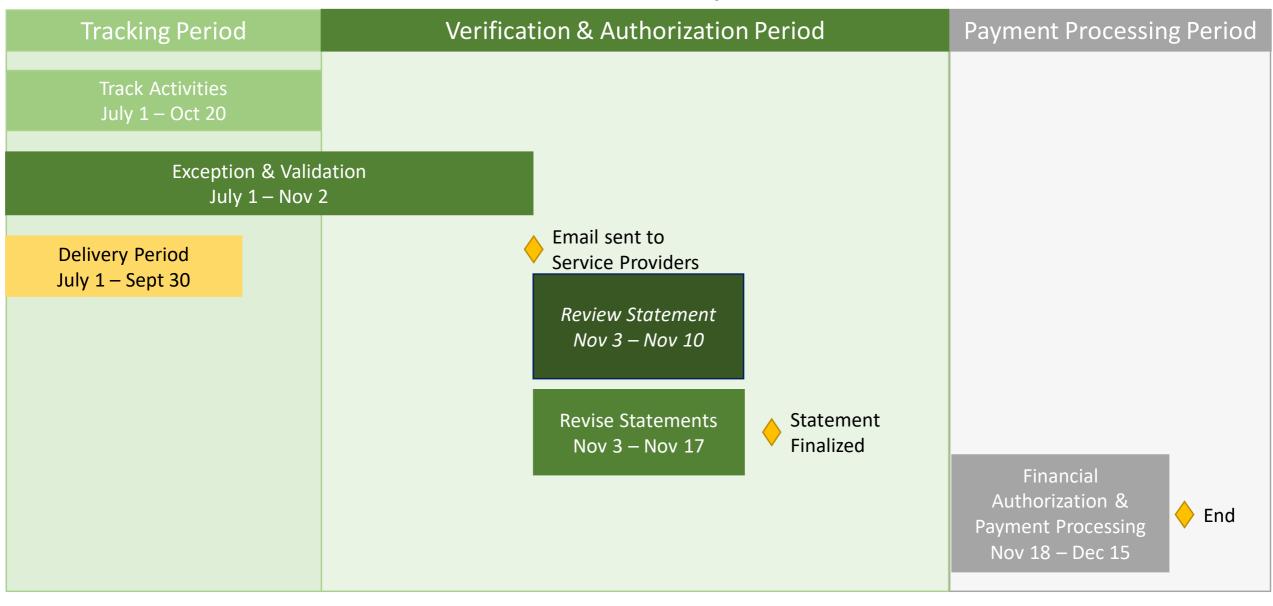

# 2023/2024 KEY QUARTERLY DATES

| Activity                                                                          | Duration                  | Quarter 1    |               | Quarter 2    |              | Quarter 3    |              | Quarter 4    |              |
|-----------------------------------------------------------------------------------|---------------------------|--------------|---------------|--------------|--------------|--------------|--------------|--------------|--------------|
|                                                                                   |                           | Start Date   | End Date      | Start Date   | End Date     | Start Date   | End Date     | Start Date   | End Date     |
| <b>Track Activities</b> Activity Tracker                                          | Delivery Period + 3 Weeks | Apr 1, 2023  | Jul 21, 2023  | Jul 1, 2023  | Oct 20, 2023 | Oct 1, 2023  | Jan 19, 2024 | Jan 1, 2024  | Apr 19, 2024 |
| Exception & Validation Exception Approver & Activity Validator                    | Delivery Period + 5 Weeks | Apr 1, 2023  | Aug 3, 2023   | Jul 1, 2023  | Nov 2, 2023  | Oct 1, 2023  | Feb 1, 2024  | Jan 1, 2024  | May 2, 2024  |
| Review Statement Service Provider                                                 | 1 Week                    | Aug 4, 2023  | Aug 11, 2023  | Nov 3, 2023  | Nov 10, 2023 | Feb 2, 2024  | Feb 9, 2024  | May 3, 2024  | May 10, 2024 |
| Revise Statements Department                                                      | 2 Weeks                   | Aug 4, 2023  | Aug 18, 2023  | Nov 3, 2023  | Nov 17, 2023 | Feb 2, 2024  | Feb 16, 2024 | May 3, 2024  | May 17, 2024 |
| Financial Authorization & Payment Processing Financial Approver & Payment Manager | 4 Weeks                   | Aug 19, 2023 | Sept 15, 2023 | Nov 18, 2023 | Dec 15, 2023 | Feb 17, 2024 | Mar 15, 2024 | May 18, 2024 | Jun 14, 2024 |

### **QUARTER 2 - FS 23/24**