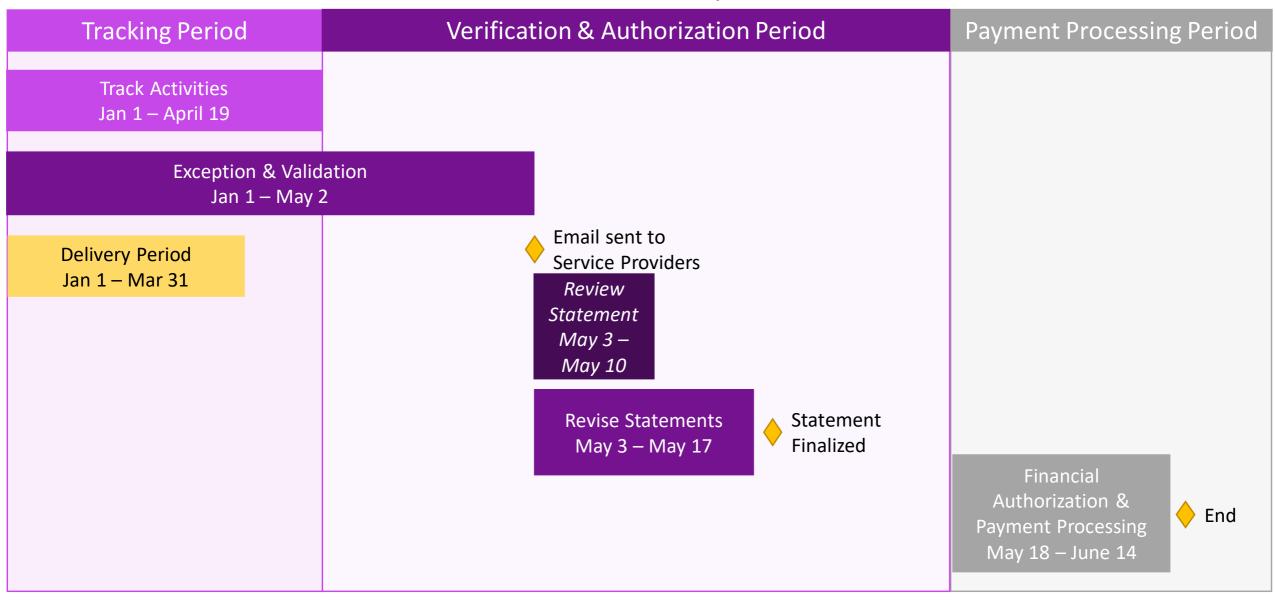

# 2023/2024 KEY QUARTERLY DATES

| Activity                                                                          | Duration                  | Quarter 1    |               | Quarter 2    |              | Quarter 3    |              | Quarter 4    |              |
|-----------------------------------------------------------------------------------|---------------------------|--------------|---------------|--------------|--------------|--------------|--------------|--------------|--------------|
|                                                                                   |                           | Start Date   | End Date      | Start Date   | End Date     | Start Date   | End Date     | Start Date   | End Date     |
| <b>Track Activities</b> Activity Tracker                                          | Delivery Period + 3 Weeks | Apr 1, 2023  | Jul 21, 2023  | Jul 1, 2023  | Oct 20, 2023 | Oct 1, 2023  | Jan 19, 2024 | Jan 1, 2024  | Apr 19, 2024 |
| Exception & Validation Exception Approver & Activity Validator                    | Delivery Period + 5 Weeks | Apr 1, 2023  | Aug 3, 2023   | Jul 1, 2023  | Nov 2, 2023  | Oct 1, 2023  | Feb 1, 2024  | Jan 1, 2024  | May 2, 2024  |
| Review Statement Service Provider                                                 | 1 Week                    | Aug 4, 2023  | Aug 11, 2023  | Nov 3, 2023  | Nov 10, 2023 | Feb 2, 2024  | Feb 9, 2024  | May 3, 2024  | May 10, 2024 |
| Revise Statements Department                                                      | 2 Weeks                   | Aug 4, 2023  | Aug 18, 2023  | Nov 3, 2023  | Nov 17, 2023 | Feb 2, 2024  | Feb 16, 2024 | May 3, 2024  | May 17, 2024 |
| Financial Authorization & Payment Processing Financial Approver & Payment Manager | 4 Weeks                   | Aug 19, 2023 | Sept 15, 2023 | Nov 18, 2023 | Dec 15, 2023 | Feb 17, 2024 | Mar 15, 2024 | May 18, 2024 | Jun 14, 2024 |

### **QUARTER 4 – FS 23/24**