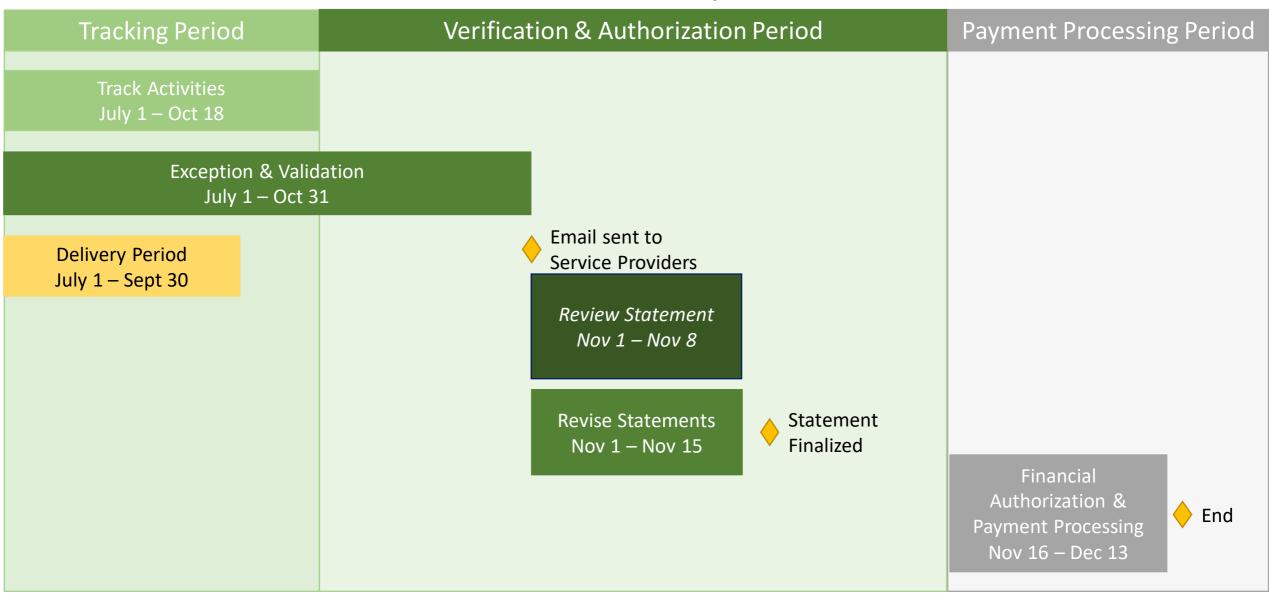

# 2024/2025 KEY QUARTERLY DATES

| Activity                                                                          | Duration                  | Quarter 1    |               | Quarter 2    |              | Quarter 3    |              | Quarter 4    |              |
|-----------------------------------------------------------------------------------|---------------------------|--------------|---------------|--------------|--------------|--------------|--------------|--------------|--------------|
|                                                                                   |                           | Start Date   | End Date      | Start Date   | End Date     | Start Date   | End Date     | Start Date   | End Date     |
| <b>Track Activities</b> Activity Tracker                                          | Delivery Period + 3 Weeks | Apr 1, 2024  | Jul 19, 2024  | Jul 1, 2024  | Oct 18, 2024 | Oct 1, 2024  | Jan 17, 2025 | Jan 1, 2025  | Apr 18, 2025 |
| Exception & Validation Exception Approver & Activity Validator                    | Delivery Period + 5 Weeks | Apr 1, 2024  | Aug 1, 2024   | Jul 1, 2024  | Oct 31, 2024 | Oct 1, 2024  | Jan 30, 2025 | Jan 1, 2025  | May 1, 2025  |
| Review Statement Service Provider                                                 | 1 Week                    | Aug 2, 2024  | Aug 9, 2024   | Nov 1, 2024  | Nov 8, 2024  | Jan 31, 2025 | Feb 7, 2025  | May 2, 2025  | May 9, 2025  |
| Revise Statements Department                                                      | 2 Weeks                   | Aug 2, 2024  | Aug 16, 2024  | Nov 1, 2024  | Nov 15, 2024 | Jan 31, 2025 | Feb 14, 2025 | May 2, 2025  | May 16, 2025 |
| Financial Authorization & Payment Processing Financial Approver & Payment Manager | 4 Weeks                   | Aug 17, 2024 | Sept 13, 2024 | Nov 16, 2024 | Dec 13, 2024 | Feb 15, 2025 | Mar 14, 2025 | May 17, 2025 | Jun 13, 2025 |

#### **QUARTER 2 – FS 24/25**