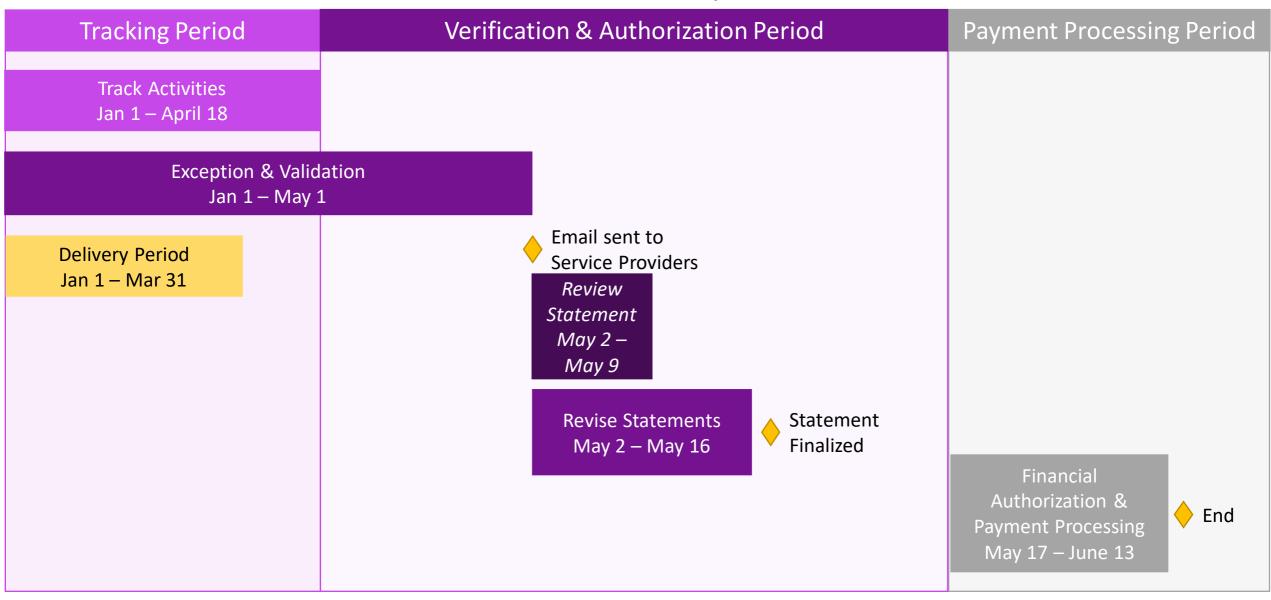

# 2024/2025 KEY QUARTERLY DATES

| Activity                                                                          | Duration                  | Quarter 1    |               | Quarter 2    |              | Quarter 3    |              | Quarter 4    |              |
|-----------------------------------------------------------------------------------|---------------------------|--------------|---------------|--------------|--------------|--------------|--------------|--------------|--------------|
|                                                                                   |                           | Start Date   | End Date      | Start Date   | End Date     | Start Date   | End Date     | Start Date   | End Date     |
| <b>Track Activities</b> Activity Tracker                                          | Delivery Period + 3 Weeks | Apr 1, 2024  | Jul 19, 2024  | Jul 1, 2024  | Oct 18, 2024 | Oct 1, 2024  | Jan 17, 2025 | Jan 1, 2025  | Apr 18, 2025 |
| Exception & Validation Exception Approver & Activity Validator                    | Delivery Period + 5 Weeks | Apr 1, 2024  | Aug 1, 2024   | Jul 1, 2024  | Oct 31, 2024 | Oct 1, 2024  | Jan 30, 2025 | Jan 1, 2025  | May 1, 2025  |
| Review Statement Service Provider                                                 | 1 Week                    | Aug 2, 2024  | Aug 9, 2024   | Nov 1, 2024  | Nov 8, 2024  | Jan 31, 2025 | Feb 7, 2025  | May 2, 2025  | May 9, 2025  |
| Revise Statements Department                                                      | 2 Weeks                   | Aug 2, 2024  | Aug 16, 2024  | Nov 1, 2024  | Nov 15, 2024 | Jan 31, 2025 | Feb 14, 2025 | May 2, 2025  | May 16, 2025 |
| Financial Authorization & Payment Processing Financial Approver & Payment Manager | 4 Weeks                   | Aug 17, 2024 | Sept 13, 2024 | Nov 16, 2024 | Dec 13, 2024 | Feb 15, 2025 | Mar 14, 2025 | May 17, 2025 | Jun 13, 2025 |

# **QUARTER 4 – FS 24/25**