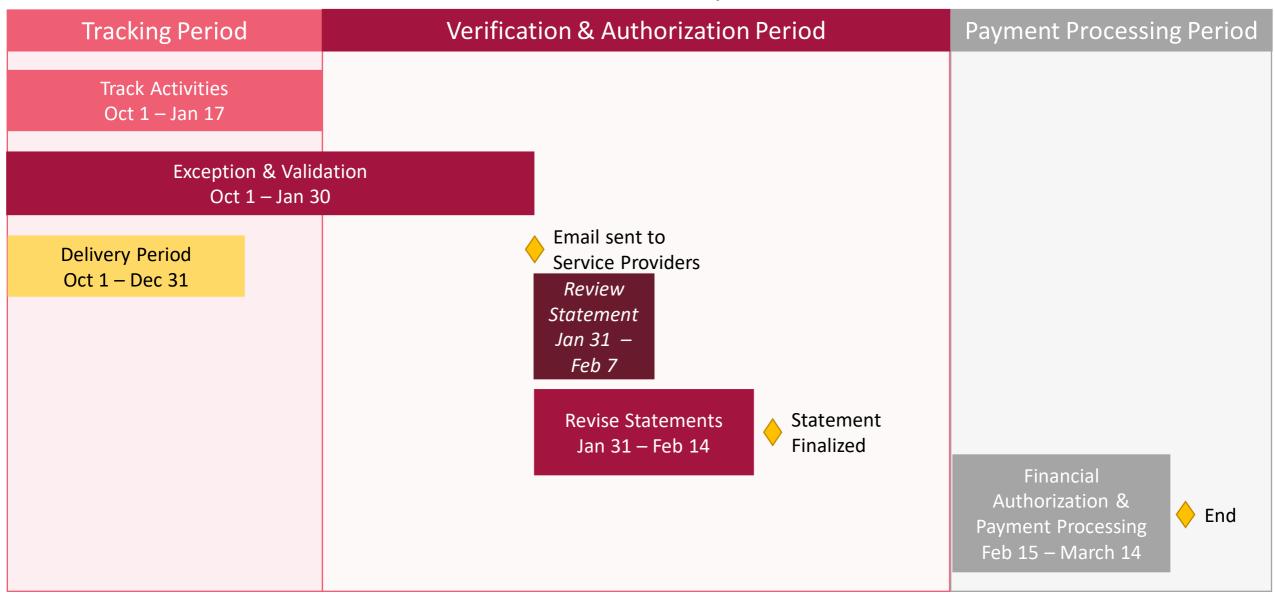

# 2024/2025 KEY QUARTERLY DATES

| Activity                                                                          | Duration                  | Quarter 1    |               | Quarter 2    |              | Quarter 3    |              | Quarter 4    |              |
|-----------------------------------------------------------------------------------|---------------------------|--------------|---------------|--------------|--------------|--------------|--------------|--------------|--------------|
|                                                                                   |                           | Start Date   | End Date      | Start Date   | End Date     | Start Date   | End Date     | Start Date   | End Date     |
| <b>Track Activities</b> Activity Tracker                                          | Delivery Period + 3 Weeks | Apr 1, 2024  | Jul 19, 2024  | Jul 1, 2024  | Oct 18, 2024 | Oct 1, 2024  | Jan 17, 2025 | Jan 1, 2025  | Apr 18, 2025 |
| Exception & Validation Exception Approver & Activity Validator                    | Delivery Period + 5 Weeks | Apr 1, 2024  | Aug 1, 2024   | Jul 1, 2024  | Oct 31, 2024 | Oct 1, 2024  | Jan 30, 2025 | Jan 1, 2025  | May 1, 2025  |
| Review Statement Service Provider                                                 | 1 Week                    | Aug 2, 2024  | Aug 9, 2024   | Nov 1, 2024  | Nov 8, 2024  | Jan 31, 2025 | Feb 7, 2025  | May 2, 2025  | May 9, 2025  |
| Revise Statements Department                                                      | 2 Weeks                   | Aug 2, 2024  | Aug 16, 2024  | Nov 1, 2024  | Nov 15, 2024 | Jan 31, 2025 | Feb 14, 2025 | May 2, 2025  | May 16, 2025 |
| Financial Authorization & Payment Processing Financial Approver & Payment Manager | 4 Weeks                   | Aug 17, 2024 | Sept 13, 2024 | Nov 16, 2024 | Dec 13, 2024 | Feb 15, 2025 | Mar 14, 2025 | May 17, 2025 | Jun 13, 2025 |

# **QUARTER 3 – FS 24/25**