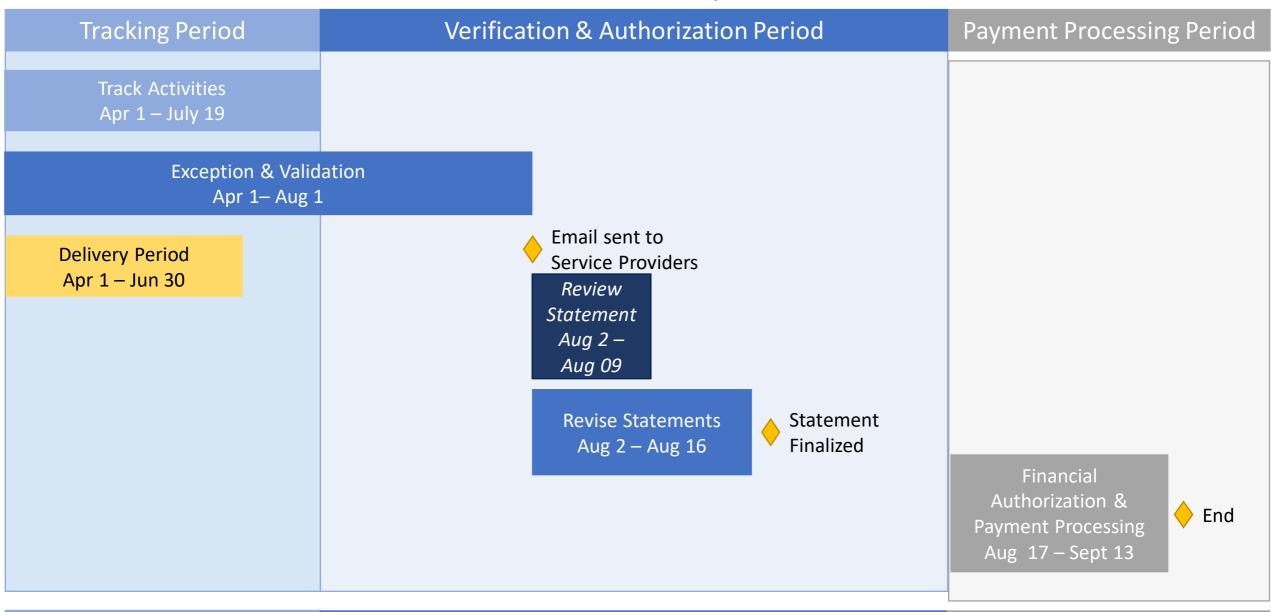

# 2024/2025 KEY QUARTERLY DATES

| Activity                                                                          | Duration                  | Quarter 1    |               | Quarter 2    |              | Quarter 3    |              | Quarter 4    |              |
|-----------------------------------------------------------------------------------|---------------------------|--------------|---------------|--------------|--------------|--------------|--------------|--------------|--------------|
|                                                                                   |                           | Start Date   | End Date      | Start Date   | End Date     | Start Date   | End Date     | Start Date   | End Date     |
| <b>Track Activities</b> Activity Tracker                                          | Delivery Period + 3 Weeks | Apr 1, 2024  | Jul 19, 2024  | Jul 1, 2024  | Oct 18, 2024 | Oct 1, 2024  | Jan 17, 2025 | Jan 1, 2025  | Apr 18, 2025 |
| Exception & Validation Exception Approver & Activity Validator                    | Delivery Period + 5 Weeks | Apr 1, 2024  | Aug 1, 2024   | Jul 1, 2024  | Oct 31, 2024 | Oct 1, 2024  | Jan 30, 2025 | Jan 1, 2025  | May 1, 2025  |
| Review Statement Service Provider                                                 | 1 Week                    | Aug 2, 2024  | Aug 9, 2024   | Nov 1, 2024  | Nov 8, 2024  | Jan 31, 2025 | Feb 7, 2025  | May 2, 2025  | May 9, 2025  |
| Revise Statements Department                                                      | 2 Weeks                   | Aug 2, 2024  | Aug 16, 2024  | Nov 1, 2024  | Nov 15, 2024 | Jan 31, 2025 | Feb 14, 2025 | May 2, 2025  | May 16, 2025 |
| Financial Authorization & Payment Processing Financial Approver & Payment Manager | 4 Weeks                   | Aug 17, 2024 | Sept 13, 2024 | Nov 16, 2024 | Dec 13, 2024 | Feb 15, 2025 | Mar 14, 2025 | May 17, 2025 | Jun 13, 2025 |

# **QUARTER 1 – FS 24/25**