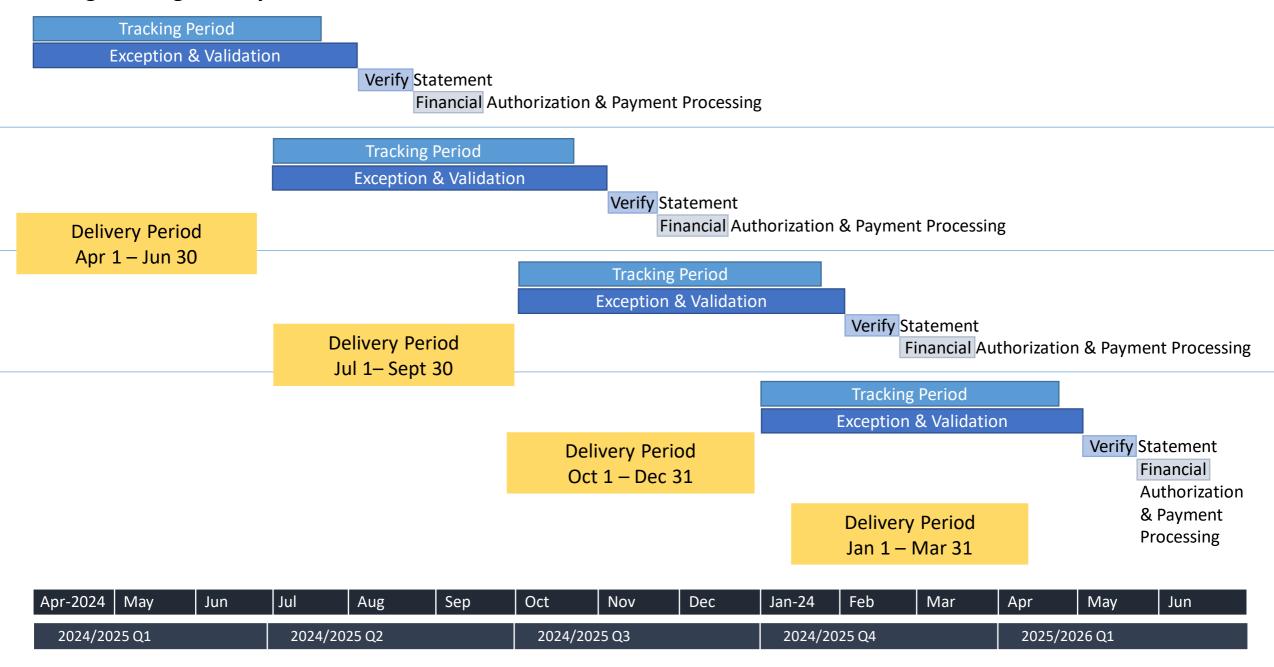

# 2024/2025 KEY QUARTERLY DATES

| Activity                                                                          | Duration                  | Quarter 1    |               | Quarter 2    |              | Quarter 3    |              | Quarter 4    |              |
|-----------------------------------------------------------------------------------|---------------------------|--------------|---------------|--------------|--------------|--------------|--------------|--------------|--------------|
|                                                                                   |                           | Start Date   | End Date      | Start Date   | End Date     | Start Date   | End Date     | Start Date   | End Date     |
| <b>Track Activities</b> Activity Tracker                                          | Delivery Period + 3 Weeks | Apr 1, 2024  | Jul 19, 2024  | Jul 1, 2024  | Oct 18, 2024 | Oct 1, 2024  | Jan 17, 2025 | Jan 1, 2025  | Apr 18, 2025 |
| Exception & Validation Exception Approver & Activity Validator                    | Delivery Period + 5 Weeks | Apr 1, 2024  | Aug 1, 2024   | Jul 1, 2024  | Oct 31, 2024 | Oct 1, 2024  | Jan 30, 2025 | Jan 1, 2025  | May 1, 2025  |
| Review Statement Service Provider                                                 | 1 Week                    | Aug 2, 2024  | Aug 9, 2024   | Nov 1, 2024  | Nov 8, 2024  | Jan 31, 2025 | Feb 7, 2025  | May 2, 2025  | May 9, 2025  |
| Revise Statements Department                                                      | 2 Weeks                   | Aug 2, 2024  | Aug 16, 2024  | Nov 1, 2024  | Nov 15, 2024 | Jan 31, 2025 | Feb 14, 2025 | May 2, 2025  | May 16, 2025 |
| Financial Authorization & Payment Processing Financial Approver & Payment Manager | 4 Weeks                   | Aug 17, 2024 | Sept 13, 2024 | Nov 16, 2024 | Dec 13, 2024 | Feb 15, 2025 | Mar 14, 2025 | May 17, 2025 | Jun 13, 2025 |

# **QUARTER 1 – FS 24/25**

#### **QUARTER 2 – FS 24/25**

# **QUARTER 3 – FS 24/25**

# **QUARTER 4 – FS 24/25**